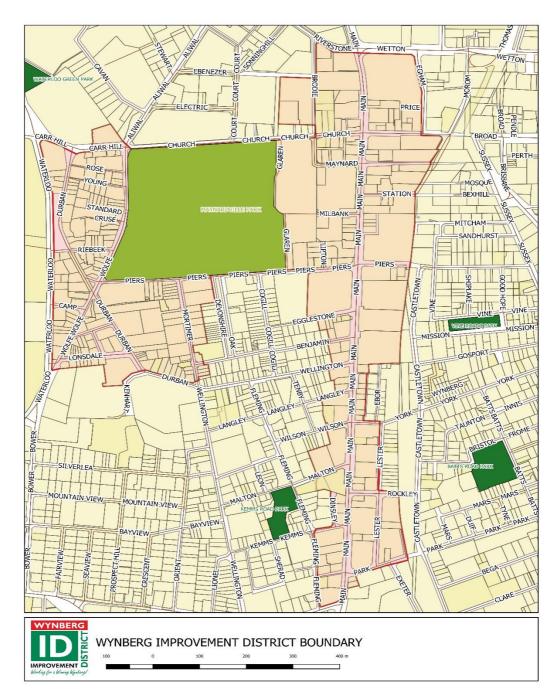

#### WID Area

The WID boundary includes properties along the Main Road and those bounded by Wetton, Egham, Lower Church to Station Road, Main into Piers Road (east of Main Road) down to York Road and Wilson Road in the south. Properties on the west of Main Road, it follows Piers Road (west) to Mortimer, Durban, Lonsdale, Waterloo to Carr Hill, Church Street, Brodie Road into Riverstone Road to Main at Wetton Road. The extended boundary continues south from York and Wilson Roads to Constantia Road and includes properties along Main Road as well as those along Lester Road between Park and Rockley Roads.