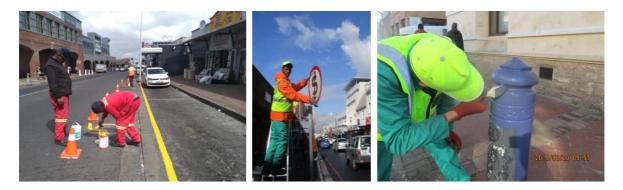

Urban infrastructure will be improved by:

- Developing and implementing a plan to identify and monitor the status of public infrastructure such as roads, pavements, streetlights, road markings and traffic signs.
- Coordinating actions with the relevant City of Cape Town's departments to address infrastructure defects. This will be done through specific liaison with departments and officials in addition to the reporting and monitoring of repairs identified by the CID Manager.
- After a base level of repair and reinstatement has been achieved the WID team will implement local actions to correct minor issues.

In addition, the urban management team will in consultation with the relevant City Departments assist with:

- Graffiti removal from non-municipal infrastructure where possible.
- Removal of illegal posters and pamphlets from public spaces and non-municipal infrastructure as noted in the WID Implementation Plan part 4-7.
- Painting of road markings and correction of road signs.
- Greening, tree pruning and landscaping.
- Kerb, bollard and paving reinstatements.
- Storm water drain cleaning where required.