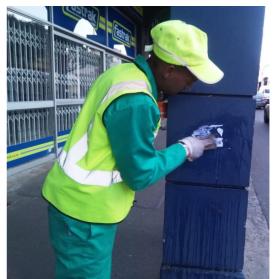

Urban infrastructure will be improved by:

- Developing and implementing a plan to identify and monitor the status of public infrastructure such as roads, pavements, streetlights, road markings and traffic signs.
- Coordinating actions with the relevant City of Cape Town's departments to address infrastructure defects. This will be done through specific liaison with departments and officials in addition to the reporting and monitoring of repairs identified by the CID Manager.
- After a base level of repair and reinstatement has been achieved the WID team will implement local actions to correct minor issues.

In addition, the urban management team will in consultation with the relevant City Departments assist with:

- Graffiti removal from non-municipal infrastructure where possible.
- Removal of illegal posters and pamphlets from public spaces and non-municipal infrastructure as noted in the WID Implementation Plan part 4-7.
- Painting of road markings and correction of road signs.
- Greening, tree pruning and landscaping.
- Kerb, bollard and paving reinstatements.
- Storm water drain cleaning where required.