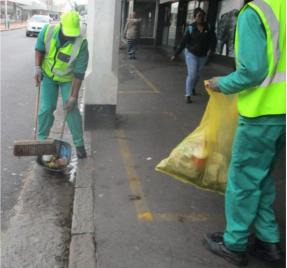

#### Area Cleaning and Urban management

Most established Improvement Districts that have appropriate budgets available to deploy the services of a dedicated public cleaning service to provide the "top-up" or additional cleaning services required in their areas. To establish the most effective cleaning plan the strategy will support existing waste identify management services, specific management problems and areas and assist in developing additional waste management and cleaning plans for the area.

The plan will be executed by establishing a small team to:

 Decrease waste and grime in the area through a sustainable cleaning programme.

- Provide additional street sweeping, waste picking and additional refuse collection in all the public areas.
- Removal of illegal posters, graffiti and stickers from non-municipal infrastructure.

The cleaning contingent will deploy the team in various areas and rotate through the WID. Team members can be recruited from homeless people seeking gainful employment and training can be facilitated to improve their skills and potential utilisation. The cleaning and urban maintenance team includes:

- 10 x urban management workers per day. The shifts will be run Monday to Friday
- 5 x urban management workers on Saturdays and Public Holidays
- 2 x urban management workers on night-shift. The shifts will be run Monday to Friday
- 1 x urban management supervisor (may be the CID manager)